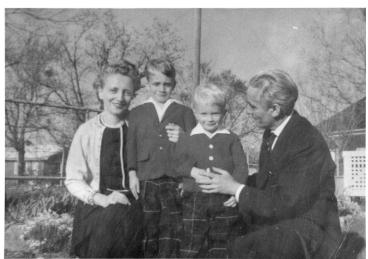

## **Description**

Photograph of Margaret Truman Daniel and her family. From left to right: Margaret, Clifton Truman Daniel, William Wallace Daniel, and Clifton Daniel.

Date(s)

November 1962

5x7 inches (13x18 cm) Black & White

**Keywords** Children of presidents Family Grandchildren of presidents Portraits, Group

HST Keywords Truman - Margaret - Daniel - Family

**People Pictured** Daniel, Clifton (Elbert Clifton), 1912-2000 Daniel, Clifton Truman, 1957- Daniel, William W. (William Wallace), 1959-2000 Truman, Margaret (Mary Margaret), 1924-2008