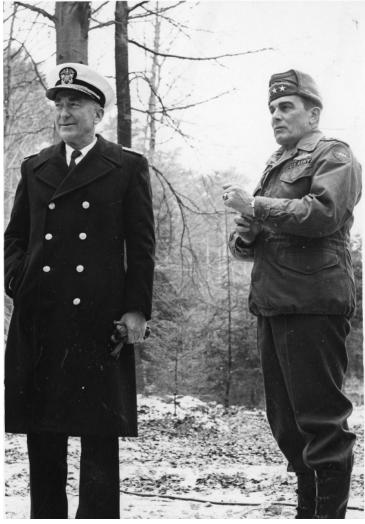

## Admiral Russell and Lieutenant General Truman Pose for Photograph

## **Description**

Admiral James S. Russell (left) and Lieutenant General Louis W. Truman (right) pose for a photograph during Admiral Russell's visit to VII Corps field and garrison positions.

## Date(s)

ca. April 1964

Accession Number 2014-497

4.88x6.88 inches Black & White

Related Collection Truman, Louis W. Papers

**Keywords** Armed forces officers Naval officers Military maneuvers

People Pictured Truman, Louis W. (Louis Watson), 1908-2004 Russell, James Sargent, 1903-1996