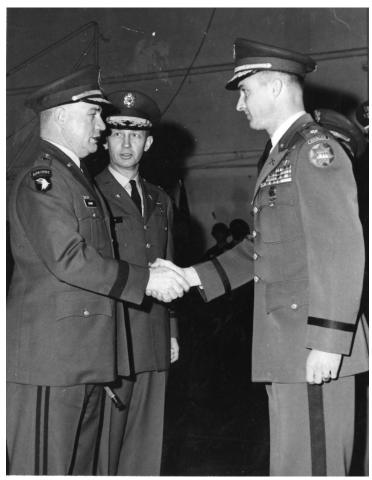

## Lieutenant Colonel Love Welcomes New VII Corps Chief of Staff Patrick F. Cassidy

## **Description**

Lieutenant Colonel J. Love (right) welcomes new VII Corps Chief of Staff, Brigadier General Patrick F. Cassidy during the Honor Ceremony held at Stutt-Moehringen, Germany. Other soldiers are unidentified.