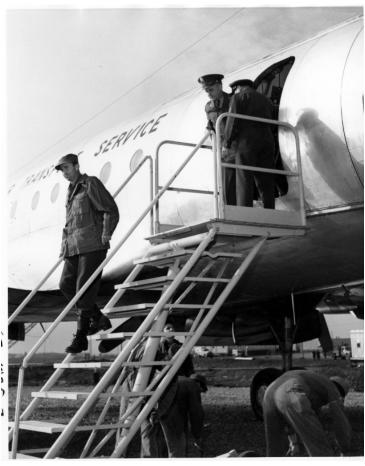

## **Description**

While on a visit to Thule Air Force Base in Greenland, Secretary of the Army Frank Pace disembarks from a plane. Following behind him is General Maxwell Taylor (left at top of stairs). Other officer in photo is unidentified.