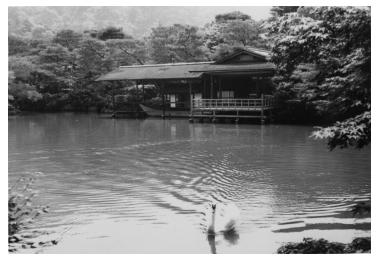

### Description

A swan swims on a pond in the foreground with a house and covered boat dock in the background. The exact location of this house is unknown, but the photograph was taken somewhere in Japan, possibly near Kyoto.