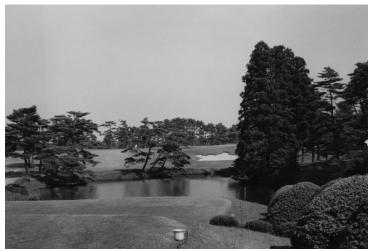

## **Description**

This is an image of the 10th tee box on the new green side of the East Course at Kasumigaseki Country Club, near Tokyo, Japan.

Date(s)
April 1964