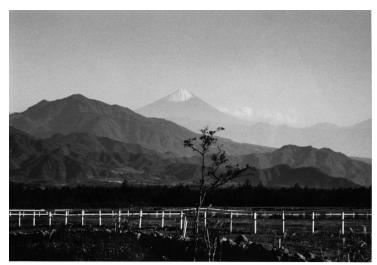

## Mount Fuji from Kiyosato, Japan

**Accession Number 2014-1234** 

5x7 inches (13x18 cm) Black & White

Related Collection Gardiner, Arthur Z. Papers

**Keywords** Farms Mountains

Rights The Library is unaware of any copyright claims to this item; use at your own risk.

## **Description**

Image of a snow-capped Mount Fuji with farmland and mountains in the foreground from Kiyosato, Japan.