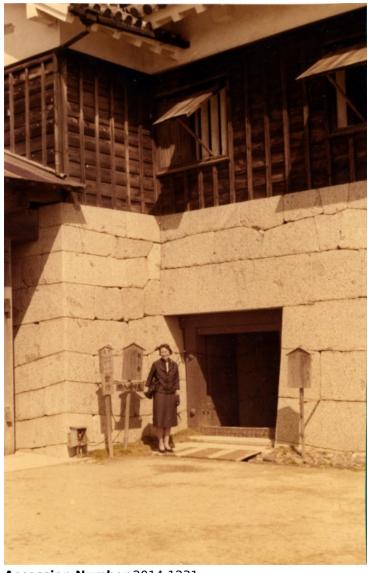

## **Description**

Emily (Mrs. Arthur Z.) Gardiner at Matsuyama Castle in Matsuyama City, Japan, standing next to some architectural ornaments.

Date(s)
March 1964

Accession Number 2014-1231

4.7x3 inches Color