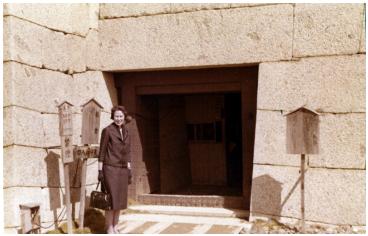

## Description

Emily (Mrs. Arthur Z.) Gardiner at Matsuyama Castle in Matsuyama City, Japan, standing next to some architectural ornaments.

Date(s) March 1964

Accession Number 2014-1230

4.7x3 inches Color