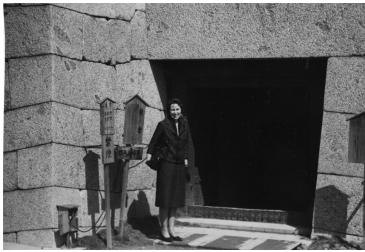

## Description

Emily (Mrs. Arthur Z.) Gardiner at Matsuyama Castle in Matsuyama City, Japan, standing next to some architectural ornaments.

Date(s) March 1964

Accession Number 2014-1219

4.7x3.25 inches Black & White