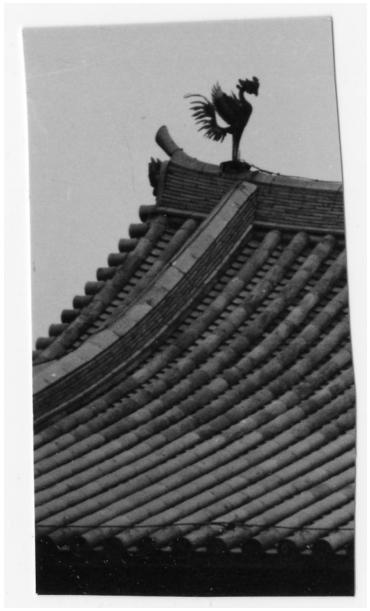

## **Roof Detail on Byodo In Temple**

## **Description**

Image of an architectural detail on the roof of the Byodo In Temple, a United Nations World Heritage Site near the ancient city of Kyoto, Japan. It was originally a monastery founded by Fujiwara no Yorimichi in 1052 of the Heian period.