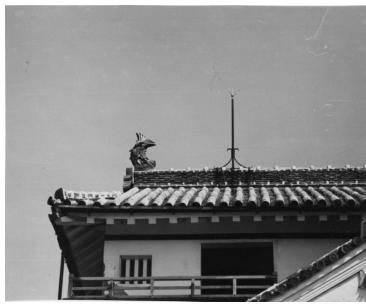

## **Description**

Architectural and roof details at Matsuyama Castle in Matsuyama City, Japan.