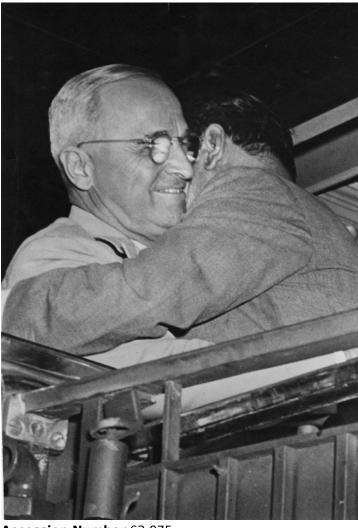

## Truman Greets President Gallegos of Venezuela

## **Description**

President Harry S. Truman (left) greets Romulo Gallegos, President of Venezuela, (right) upon President Gallegos' arrival in Washington, D.C. From General Scrapbook, Volume 2, 1948-1950.

**Date(s)**July 1, 1948

**Accession Number** 63-975

9x13.5 inches Black & White

**Keywords** Presidents Visitors, Foreign Visits of state

HST Keywords Truman - Dignitaries - Foreign - Latin America

**People Pictured** Gallegos, Romulo, 1884-1969 Truman, Harry S., 1884-1972