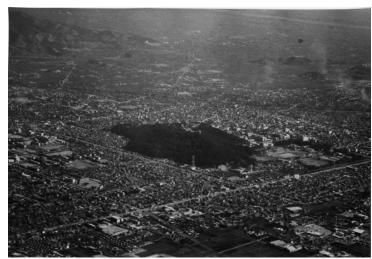

## **Description**

Aerial view of Matsuyama Castle in Matsuyama City, Japan, surrounded by urban areas.

Date(s)

March 1964