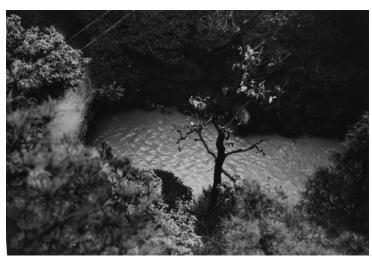

## **Description**

Shikoku Do Go springs at Matsuyama City, Japan, surrounded by trees and other plants.

Date(s) March 1964