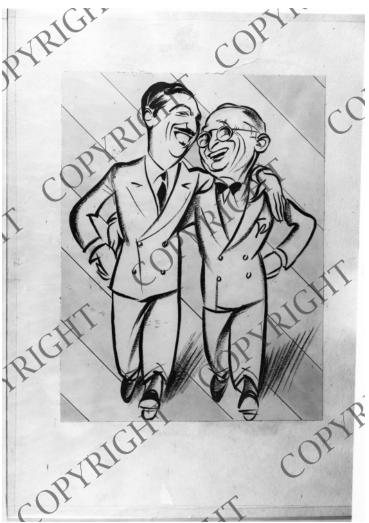

## Description

This political cartoon from Mexico shows President Harry S. Truman (right) walking arm and arm with Mexican President Miguel Aleman (left).