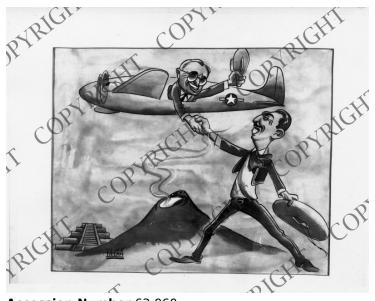

## Date(s)

**Description** 

This political cartoon from Mexico by Facha shows President Harry S. Truman in an airplane shaking hands with Mexican President Miguel Aleman who is standing on the ground. The plane is flying over what appears to be a volcano and an ancient pyramid.

ca. 1947

**Accession Number** 63-960

8x10 inches (21x26 cm) Black & White

**Keywords** Political cartoons Presidents

HST Keywords Cartoon - Facha

People Pictured Aleman, Miguel, 1905-1983 Truman, Harry S., 1884-1972