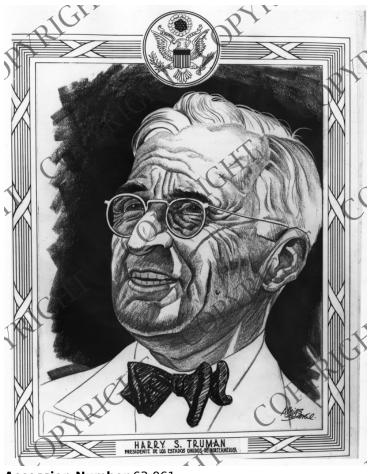

## **Cartoon from Mexico - Bemyce**

**Accession Number** 63-961

8x10 inches (21x26 cm) Black & White

**Keywords** Political cartoons Presidents

HST Keywords Cartoon - Bemyce

People Pictured Truman, Harry S., 1884-1972

## **Description**

This photograph of a political cartoon from Mexico by Bemyce is a portrait of President Harry S. Truman with the label "Presidente de los Estados Unidos de Norteamerica." The portrait is modeled on portrait drawing of Senator Truman on the cover of the March 8, 1943 issue of TIME magazine.