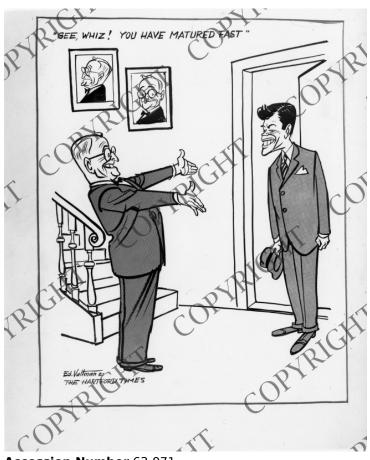

## Cartoon about Truman and John F. Kennedy by Ed Valtman

## **Description**

This photograph of a political cartoon by Ed Valtman shows former President Harry S. Truman (left) greeting Senator and Democratic presidential candidate John F. Kennedy (right) with the caption "Gee, Whiz! You have matured fast."

**Date(s)** 1960

**Accession Number** 63-971

8x10 inches (21x26 cm) Black & White

Keywords Ex-presidents Legislators Presidential candidates Presidential campaign, 1960

HST Keywords Cartoon - Valtman, Ed

People Pictured Kennedy, John F. (John Fitzgerald), 1917-1963 Truman, Harry S., 1884-1972