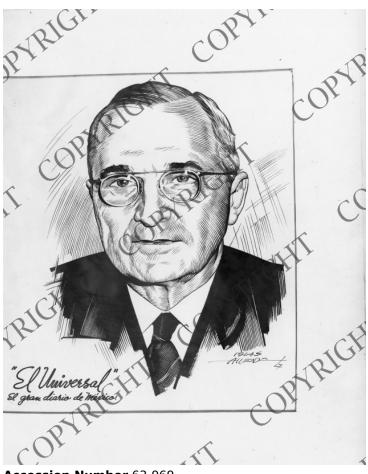

## **Cartoon from Mexico - Allende**

**Description** 

This photograph of a political cartoon from Mexico is an image of President Harry S. Truman's face with the caption "El Universal - El gran diario de Mexico."