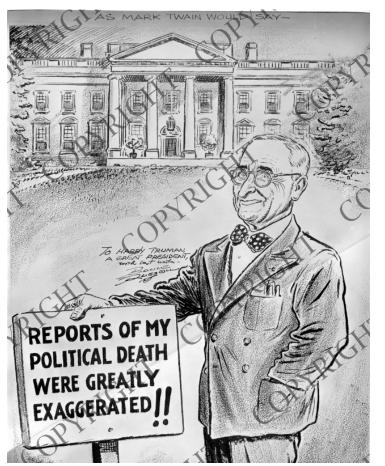

## Description

This political cartoon by Bruce Russell shows President Harry S. Truman in front of the White House with a sign saying "Reports of My Political Death Were Greatly Exaggerated!!" The caption above the cartoon reads "As Mark Twain Would Say - ."

## Date(s)

ca. 1948

Accession Number 63-943

8x10 inches (21x26 cm) Black & White

Keywords Political cartoons Presidential campaign, 1948

HST Keywords Cartoon - Russell, Bruce

People Pictured Truman, Harry S., 1884-1972