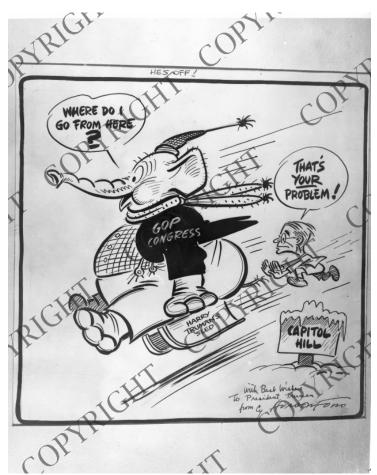

## Cartoon on Truman and Republican Congress by Cy Hungerford

## Description

This photograph of a political cartoon by Cy Hungerford shows Harry S. Truman pushing an elephant labeled "GOP Congress" on a sled labeled "Harry Truman's sled" down Capitol Hill. The elephant asks, "Where do I go from here?" and Truman replies, "That's YOUR problem!" The cartoon is captioned "He's Off!" The original cartoon was inscribed to Truman: "With Best wishes to President Truman from Cy Hungerford."