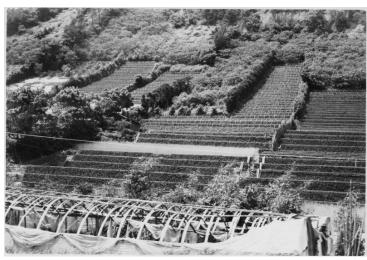

## **Description**

View of terraced farm fields with portions of a greenhouse in the foreground, located somewhere in Japan.