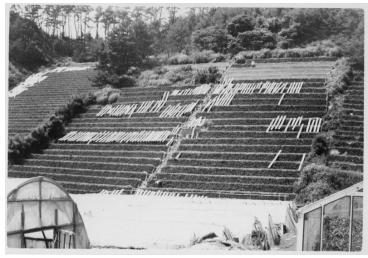

## **Terraced Strawberry Fields in Japan**

Description

Terraced strawberry fields at a farm in Shizouka, Japan.

Date(s) June 1963

Accession Number 2014-1091

4.9x3.4 inches Black & White