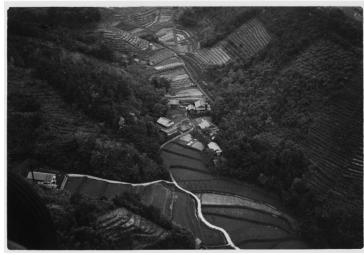

## Aerial View of Terraced Fields and Houses in a Valley in Japan

**Accession Number 2014-1082** 

4.9x3.4 inches Black & White

Related Collection Gardiner, Arthur Z. Papers

**Keywords** Aerial photographs Dwellings Farms

## **Description**

Aerial view of terraced farm fields and houses in an unidentified valley in Japan.

Date(s)

ca. 1963