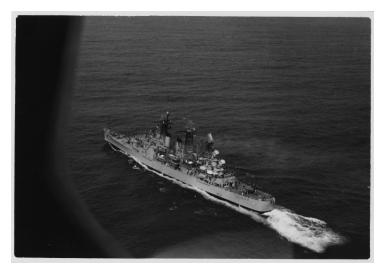

## **USS Providence Underway Near Japan**

**Accession Number 2014-1071** 

4.9x3.4 inches Black & White

Related Collection Gardiner, Arthur Z. Papers

**Keywords** Aerial photographs Ships Ocean

HST Keywords Ships - USS Providence

## **Description**

Aerial image of the USS Providence, a light guided missile cruiser, underway on the open ocean near Japan.