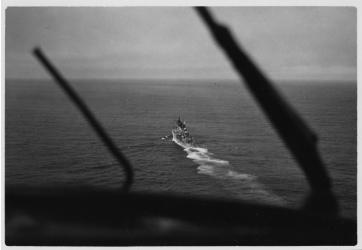

# **USS Providence Underway Near Japan**

#### Description

Aerial image of the USS Providence, a guided missile cruiser, underway on the open ocean near Japan.

**Date(s)** May 11, 1963