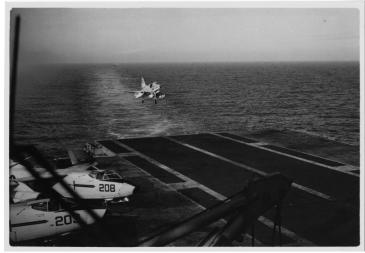

# Aircraft Coming In for a Landing on the USS Constellation Flight Deck

# Description

A McDonald Douglas F-4 Phantom II coming in for a landing on the aircraft carrier USS Constellation flight deck.