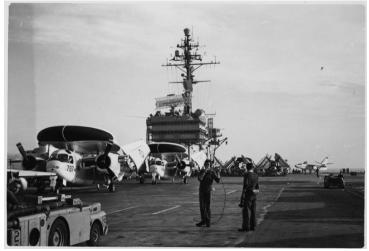

## Description

Crew members and aircraft on the flight deck of the aircraft carrier USS Constellation with the bridge in the background. All sailors are unidentified.

## Date(s)

May 11, 1963

Accession Number 2014-1055

4.9x3.4 inches Black & White

Related Collection Gardiner, Arthur Z. Papers

Keywords Aircraft carriers Airplanes, Military Sailors

**Rights** The Library is unaware of any copyright claims to this item; use at your own risk.