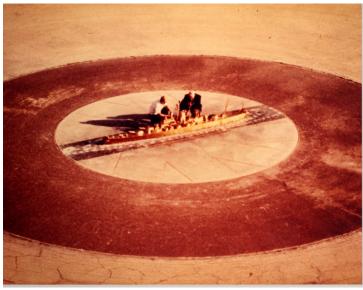

## **Description**

A color photo showing a brass model of the U.S.S. Missouri at a scale of 1/48th taken at the Naval Electronics Laboratory Center, San Diego, California. The model is now in the Harry S. Truman Library museum. An oversized transparency and a black and white negative of this photo are in the oversize file.