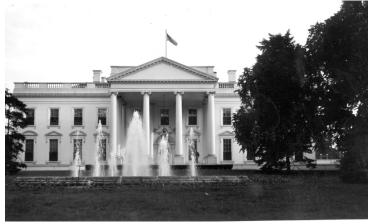

## View of the White House's North Entrance and Fountains

## Description

View of the north entrance of the White House and the fountains taken by one of the members of First Lady Bess W. Truman's bridge club while on a visit with the First Lady.

Date(s)

1946

Accession Number 2013-3251