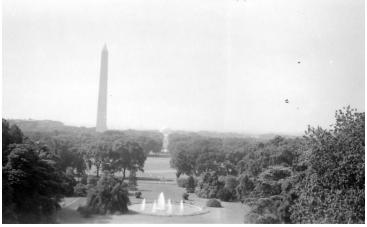

## View of the Washington Monument Taken from the White House

## Description

The Washington Monument stands in the background and the White House fountains are in the foreground of this picture taken from the White House by one of members of First Lady Bess W. Truman's bridge club while on a visit to the First Lady.