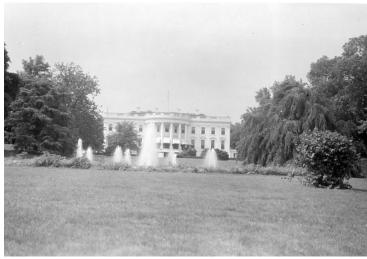

## View of South Portico of the White House

Accession Number 2013-3247

3.75x2.75 inches Black & White

**Related Collection** King, Linda Papers

**Keywords** Dwellings Fountains Presidential residences

HST Keywords Truman, Bess - Clubs (with) - Bridge Club; White House - Exterior

## **Description**

A photograph of the South Portico of the White House with the fountains in the foreground. Taken by a member of First Lady Bess W. Truman's bridge club while visiting with the First Lady.