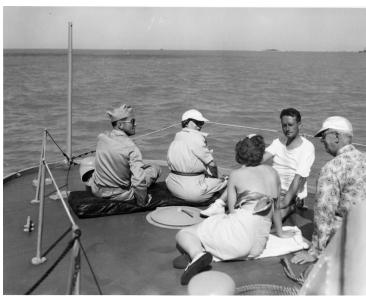

## **Description**

Miss Margaret Truman (back to camera, third from left) talks with Department of State Chief of Protocol Stanley Woodward while her mother, First Lady Bess Truman and two unidentified men look on. The Trumans and their guests were on board the ship Big Wheel off Key West, Florida. They joined President Harry S. Truman (not pictured) for a post-election vacation in Key West.

November 15, 1948

8x10 inches (21x26 cm) Black & White

Keywords Children of presidents First ladies Presidential advisors Presidential vacations Ships

HST Keywords Ships - Big Wheel; Truman - Bess - Family - Margaret; Truman - Bess - Trips - Key West; Truman - Margaret - Family - Bess [with]; Truman - Margaret - Trips - Key West; Truman - Trips - Key West - 1948