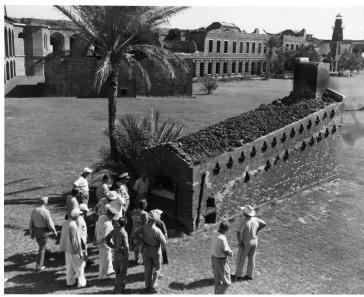

## **Description**

President Harry S. Truman (far right with cane) tour Fort Jefferson National Monument with members of his White House staff and advisors. Also present are First Lady Bess Truman (foreground, in solid dress) and Margaret Truman (foreground, in patterned dress). All others are unidentified. The Truman family and staff were on a post-election vacation.