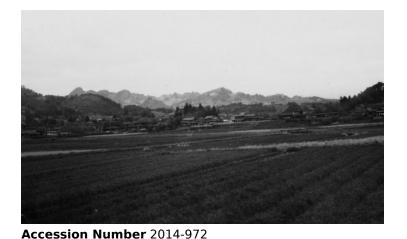

## **Farm Fields**

Description

View of cultivated lands from along the Tokai Do railway line in Japan.

Date(s) April 1963

3.8x2.5 inches Black & White

Related Collection Gardiner, Arthur Z. Papers

Keywords Buildings Farms