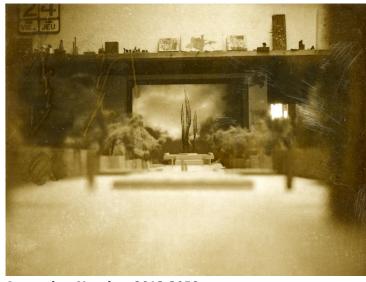

## Model of Proposed Monument for the Corregidor-Bataan Memorial

**Accession Number** 2013-3058

3.3x4 inches Color

Related Collection O'Neal, Emmet Papers

**Keywords** Memorials

Rights The Library is unaware of any copyright claims to this item; use at your own risk.

## **Description**

Model of the proposed monument to be built for the Corregidor-Bataan Memorial, later called the Pacific War Memorial, on the island of Corregidor, Philippines.