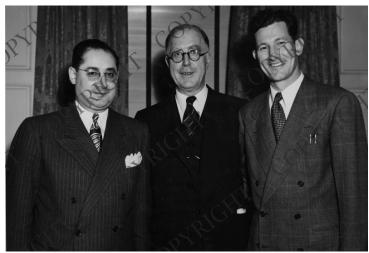

## John W. Gibson, Lewis B. Schwellenbach, and Unidentified Man

**Accession Number** 63-823

8x10 inches (21x26 cm) Black & White

Related Collection Gibson, John W. Papers

**Keywords** Cabinet officers

People Pictured Gibson, John W. (John Willard), 1910-1976 Schwellenbach, Lewis B. (Lewis Baxter), 1894-1948

## **Description**

Assistant Secretary of Labor John W. Gibson (right) with Secretary of Labor Lewis B. Schwellenbach (second from right) and unidentified man.