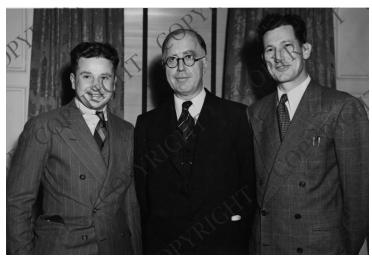

## John W. Gibson, Lewis B. Schwellenbach, and Unidentified Man

**Accession Number** 63-819

8x10 inches (21x26 cm) Black & White

Related Collection Gibson, John W. Papers

**Keywords** Cabinet officers

People Pictured Gibson, John W. (John Willard), 1910-1976 Schwellenbach, Lewis B. (Lewis Baxter), 1894-1948

## **Description**

Assistant Secretary of Labor John W. Gibson (right) with Secretary of Labor Lewis B. Schwellenbach (second from right) and unidentified man.