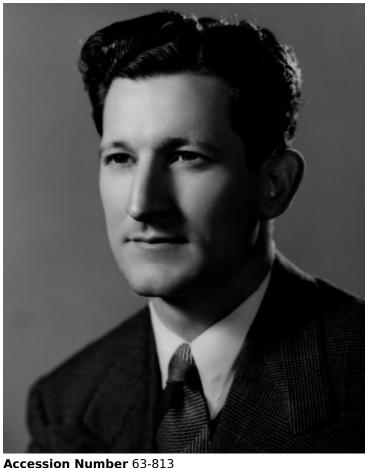

## **Description**

Portrait of Assistant Secretary of Labor John W. Gibson.

Date(s)

ca.

1946

8x10 inches (21x26 cm) Black & White

**Keywords** Cabinet officers **Portraits** 

People Pictured Gibson, John W. (John Willard), 1910-1976