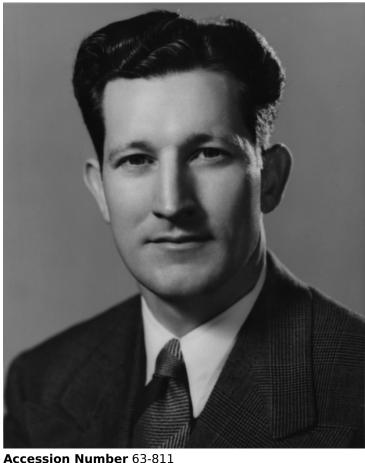

## John W. Gibson Portrait

**Description** 

Portrait of Assistant Secretary of Labor John W. Gibson.

Date(s)

ca. 1946

8x10 inches (21x26 cm) Black & White

Related Collection Gibson, John W. Papers

**Keywords** Cabinet officers **Portraits** 

People Pictured Gibson, John W. (John Willard), 1910-1976

**Rights** Public Domain - This item is in the public domain and can be used freely without further permission.

Note: If you use this image, rights assessment and attribution are your responsibility.