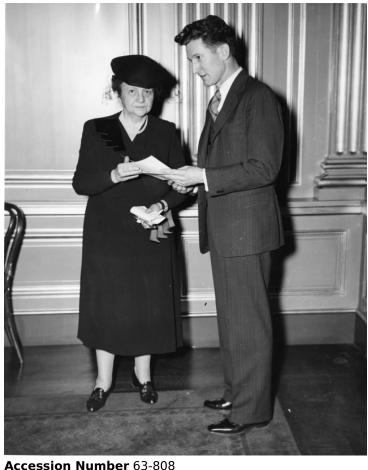

## **Description**

Assistant Secretary of Labor John W. Gibson (right) with former Secretary of Labor Frances Perkins.

Date(s)

ca.

1946

8x10 inches (21x26 cm) Black & White

Related Collection Gibson, John W. Papers

**Keywords** Cabinet officers Women

**People Pictured** Perkins, Frances, 1882-1965 Gibson, John W. (John Willard), 1910-1976

Rights Public Domain - This item is in the public domain and can be used freely without further permission.