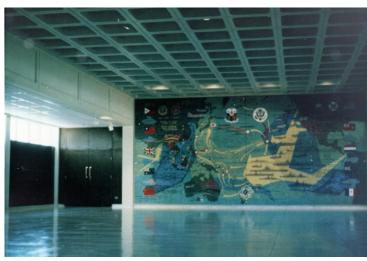

## **Description**

Mosaic mural in the exhibition hall of the tourist building at the Pacific War Memorial located on the island of Corregidor, Philippines. The mural shows a map of nations bordering the Pacific Ocean with events of World War II highlighted.