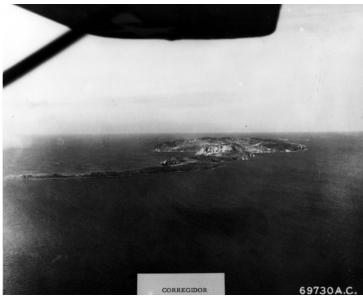

## **Aerial View of Corregidor Island**

Accession Number 2013-3112

8x10 inches (21x26 cm) Black & White

Related Collection O'Neal, Emmet Papers

Keywords Aerial photographs Islands

HST Keywords Philippines, Corregidor

## Description

Pre-war aerial view of the island of Corregidor, Philippines.

Date(s)

ca. 1940