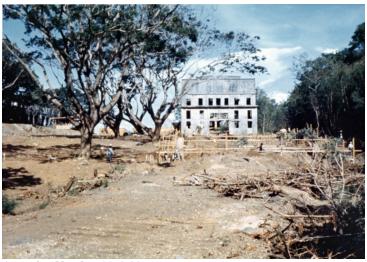

## **Description**

Photograph of the Pacific War Memorial tourist building taken during the period of initial construction. The memorial is located on the island of Corregidor, Philippines.

**Date(s)** May 25, 1967