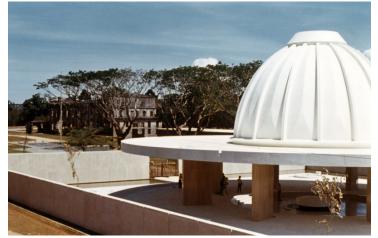

## View into the Rotunda Court at the Pacific War Memorial

## Description

View into the rotunda court at the Pacific War Memorial with a view of the theatre ruins in the background. The Pacific War Memorial was constructed on the island of Corregidor, Philippines. Date(s) June 22, 1968