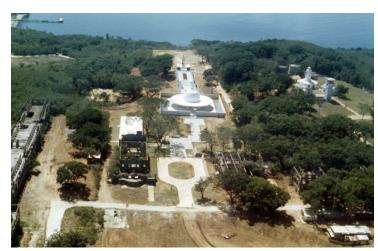

## **Description**

Aerial view of the Pacific War Memorial located on the island of Corregidor, Philippines, completed June 22, 1968 by the architecture firm Naramore, Bain, Brady & Johanson.

Date(s) June 22, 1968