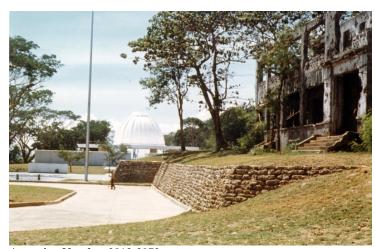

## Description

View of the approach to the Pacific War Memorial located on the island of Corregidor, Philippines.

**Date(s)** June 22, 1968