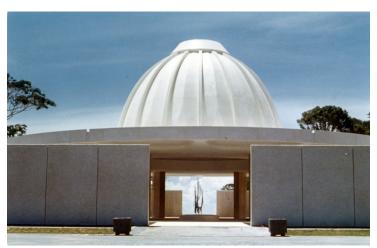

## **Description**

Entrance into the rotunda at the Pacific War Memorial with a view of the monument in the background. The Pacific War Memorial was constructed on the island of Corregidor, Philippines.