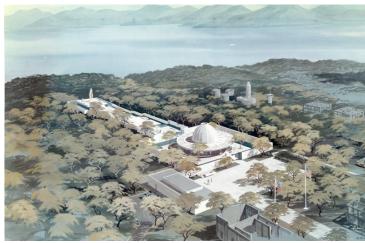

## **Artist's Rendering of the Pacific War Memorial**

Accession Number 2013-3051

8x10 inches (21x26 cm) Color

Related Collection O'Neal, Emmet Papers

**Keywords** Drawing Memorials

Rights The Library is unaware of any copyright claims to this item; use at your own risk.

## **Description**

Artist's rendering of the Pacific War Memorial drawn for the Corregidor-Bataan Memorial Commission as construction began on the memorial on island of Corregidor, Philippines.

Date(s)

ca. 1955